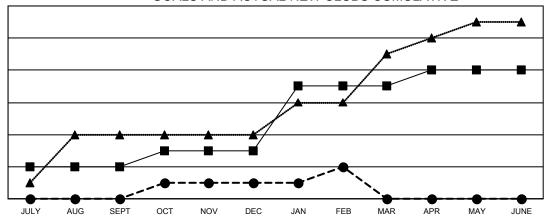

## GOALS AND ACTUAL NEW CLUBS CUMULATIVE

- CURRENT YEAR GOALS FOR NEW CLUBS

- CURRENT YEAR ACTUAL NEW CLUBS

- ▲ - LAST YEAR ACTUAL NEW CLUBS