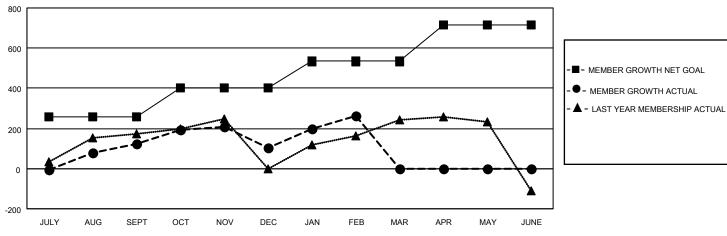

## GOALS AND ACTUAL MEMBERS CUMULATIVE

| DROPPED CLUBS: 3            |     | 106 CLUBS OF 143 ADDED 1 OR MORE | GENDER DISTRIBUTION             |                |       |
|-----------------------------|-----|----------------------------------|---------------------------------|----------------|-------|
|                             |     | NEW MEMBERS                      | MALE                            | 2,580 (59.36%) |       |
|                             |     |                                  | FEMALE                          | 1,766 (40.64%) |       |
| DROPPED MEMBERS             |     |                                  |                                 |                |       |
| DECEASED                    | 5   | CLICK HERE FOR CUMULATIVE        | TOTAL FAMILY UNIT MEMBERS       |                | 1,389 |
| CLUB CANCELLED 26 OTHER 363 |     | MEMBERSHIP DATA                  | FAMILY MEMBERS PAYING HALF DUES |                |       |
|                             |     |                                  |                                 |                | 862   |
| TOTAL                       | 394 |                                  | DOLG                            |                |       |